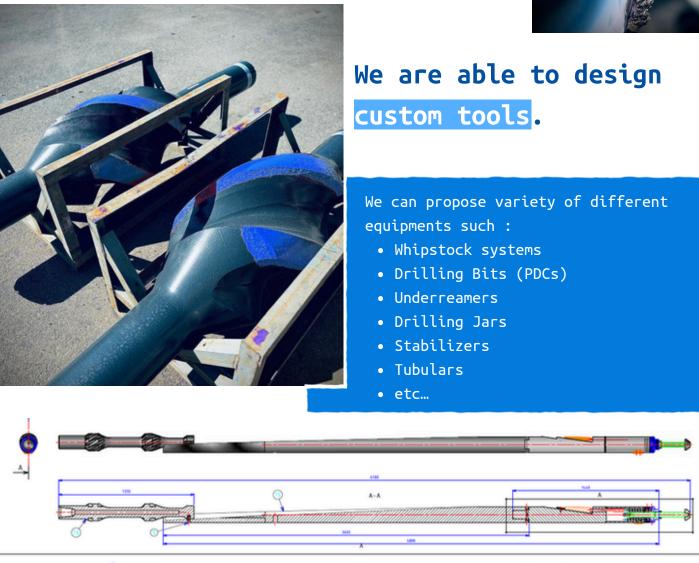

### FISHING TOOLS

Our strength lies in providing specialized tools with agility. Thanks to our partnership with a machining company certified to API 5 & 7 standards, we design and manufacture our own tools, with the flexibility to create custom equipment tailored to specific applications.

### **DOWNHOLE TOOLS**

Downhole tools are essential for drilling operations, especially in demanding and complex conditions. They incorporate advanced technologies that optimize stability, precision, and durability during drilling, while enhancing the efficiency of interventions. Thanks to our expertise and partnerships, we are able to design custom tools tailored to the specific requirements of each operation.