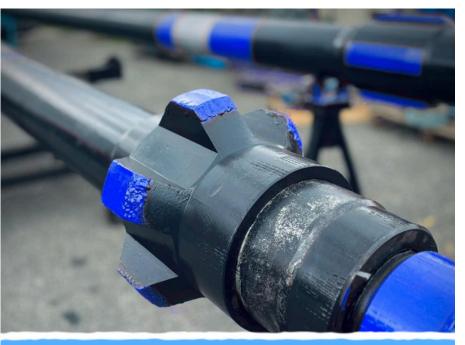

### FISHING TOOLS

Our strength lies in providing specialized tools with agility. Thanks to our partnership with a machining company certified to API 5 & 7 standards, we design and manufacture our own tools, with the flexibility to create custom equipment tailored to specific applications.

When unexpected downhole obstacles or equipment failures occur, our fishing services team is ready to respond quickly and effectively. We have a proven track record of retrieving lost or stuck tools, ensuring minimal downtime.

We offer fishing services on-site, whether during drilling operations, Workover (WO) activities, or Plug and Abandonment (P&A) projects. Additionally, our fishing equipment is available for rental or purchase, meeting a wide range of operational needs.