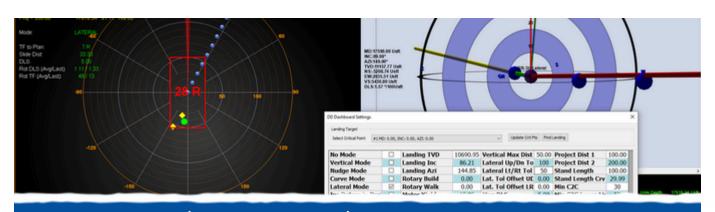

### MWD KITS

We offer multiple MWD kits with HT electronics (up to 200°C) for accurate, real-time data collection in challenging conditions. Highfrequency data recorders enable comprehensive downhole logging for optimized trajectory management.

MOTORS (PDM AND RSS)

PDMs are available from **3 1/8" to 9 5/8"** with a wide range of Point-the-bit) for precise directional control and efficient

WELL PLANNING (INNOVA SOFTWARE) Using advanced software like Innova and DrillScan, we provide precise well planning, covering torque and drag, hydraulics, and anti-collision to ensure safe, efficient drilling aligned with project goals.